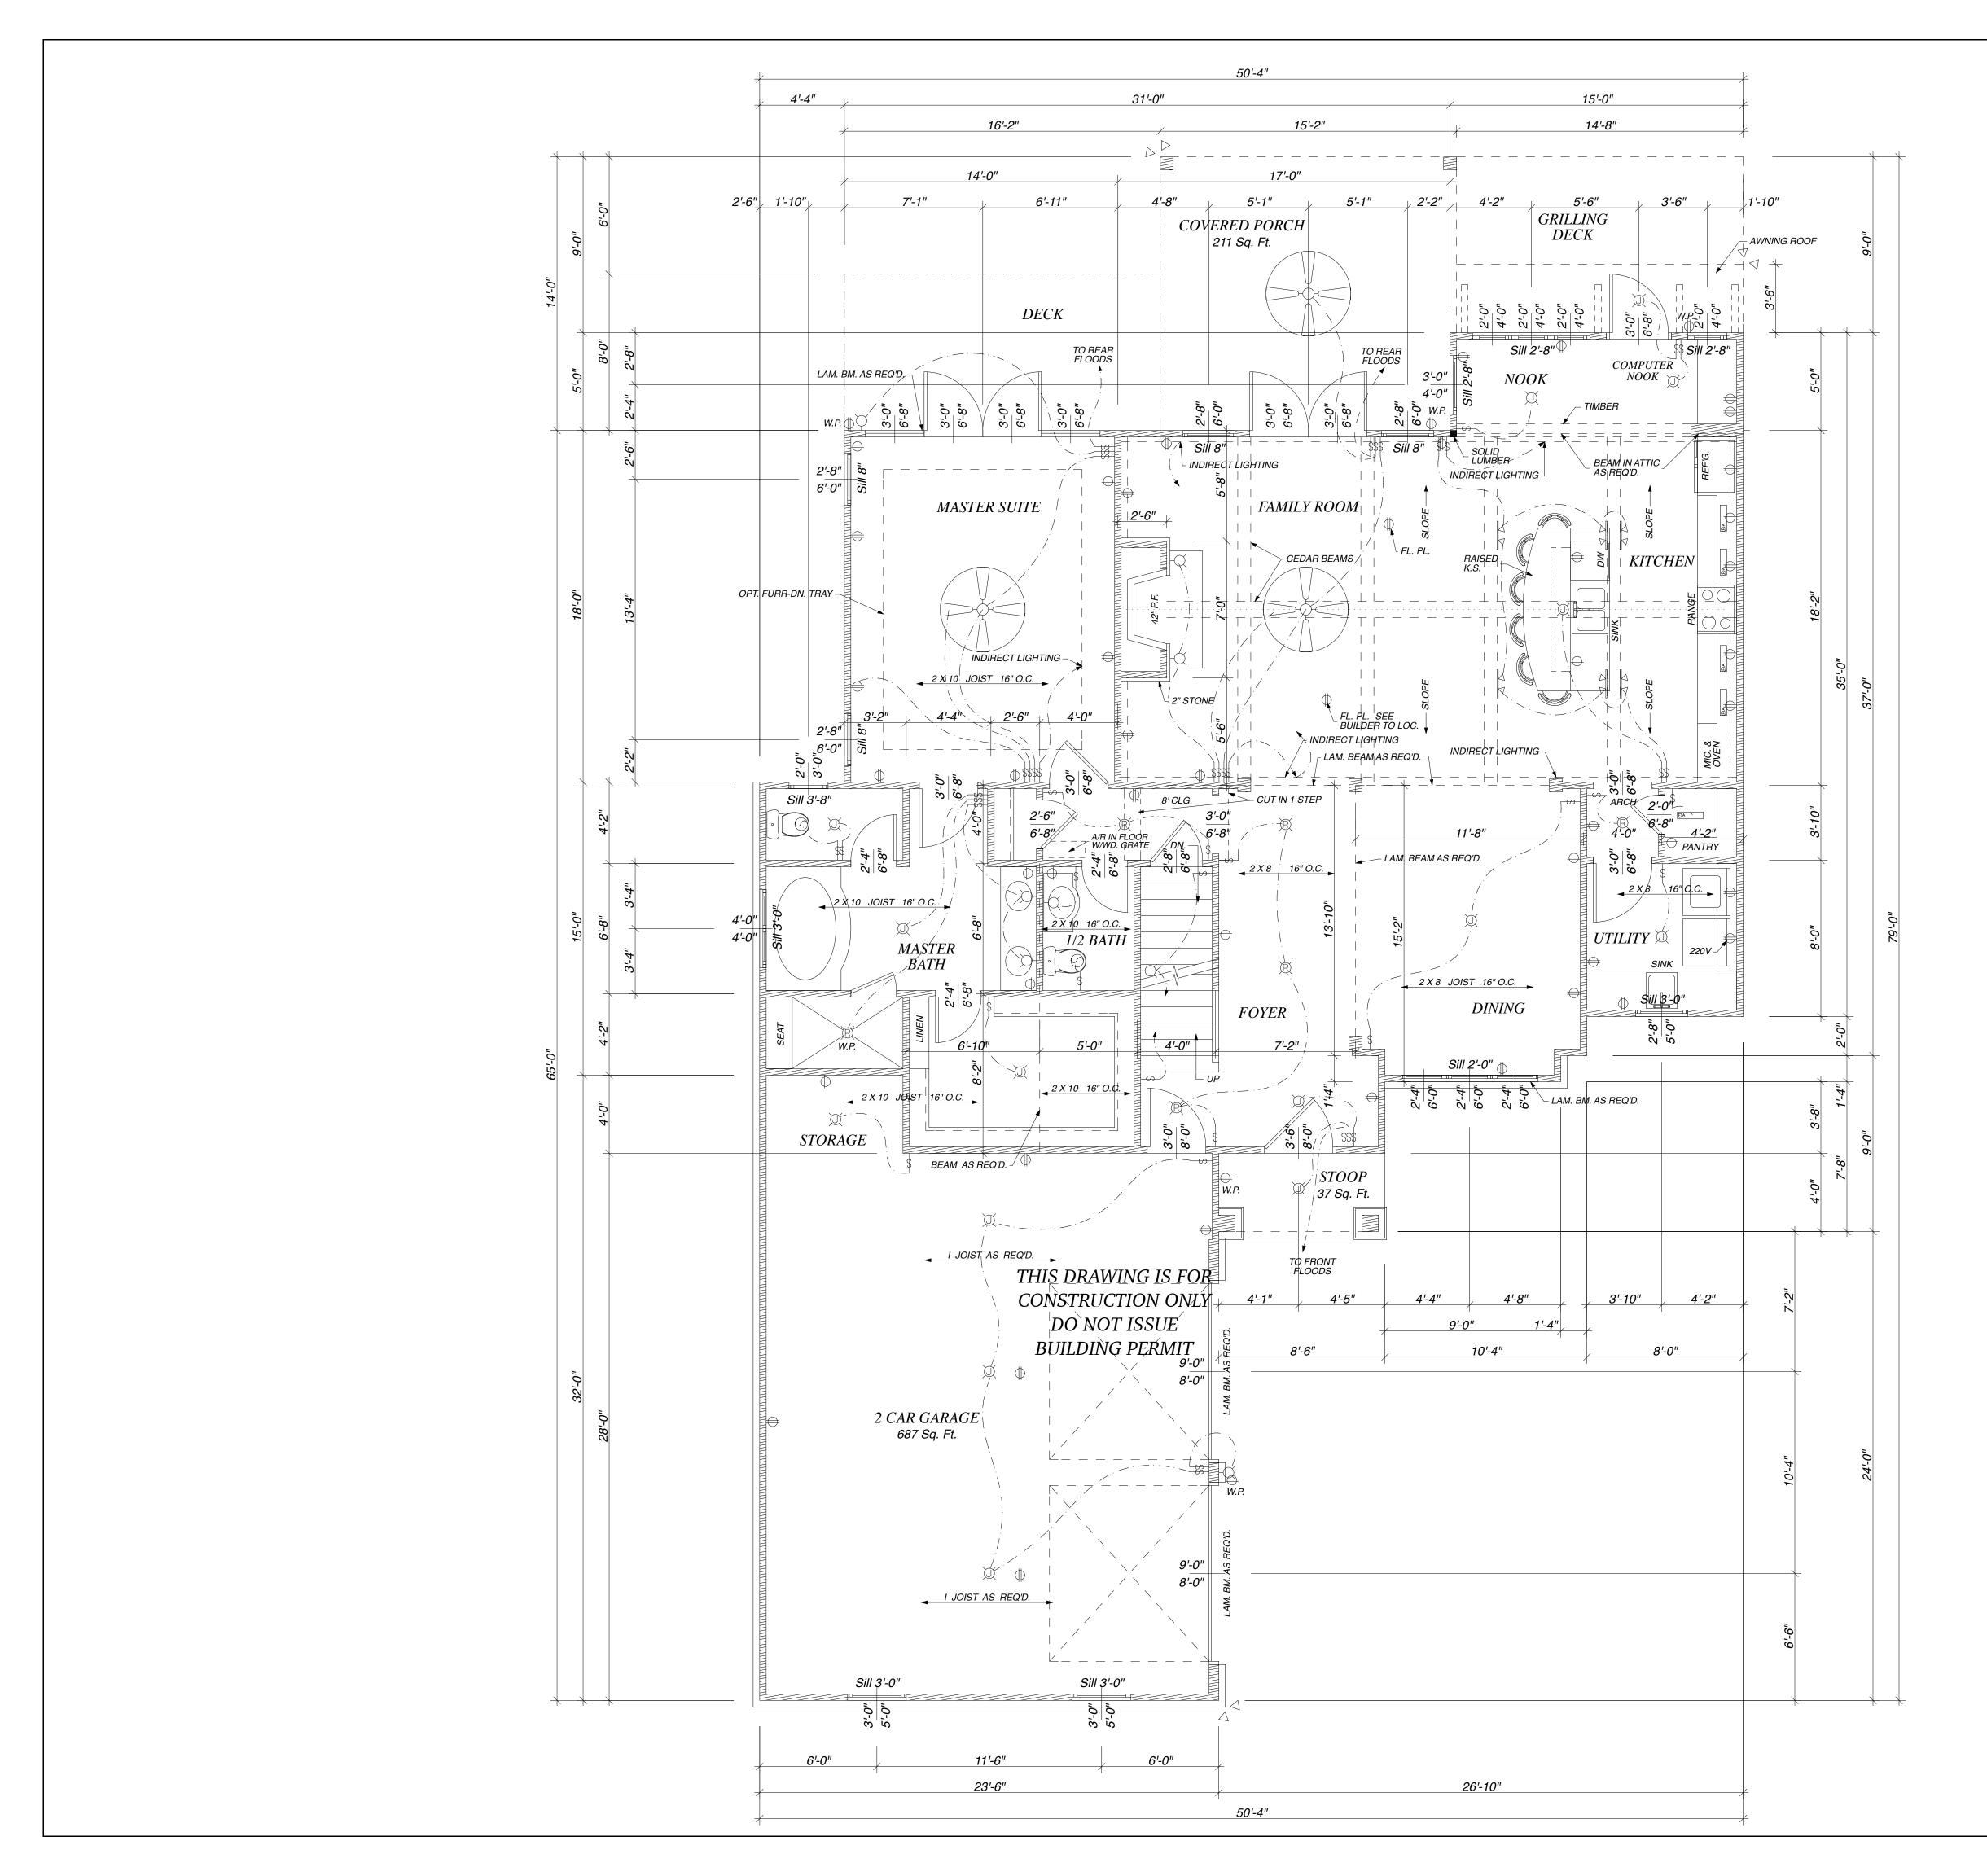

LEFT SIDE ELEVATION





FRONT ELEVATION SC: 1/4" = 1'-0"

Copyright © 2011 Clem Burch Home Design Designed by: urch HOME DESIGN

35 Olmsted Street Birmingham, Alabama 35242 205.991.5588 www.clemburchhomedesign.com

RIGHT SIDE ELEVATION









SECOND LEVEL FLOOR PLAN SC: 1/4" = 1'-0"

Copyright ⓒ 2011 Clem Burch Home Design Designed by: Jurch HOME DESIGN rem

35 Olmsted Street Birmingham, Alabama 35242 205.991.5588 www.clemburchhomedesign.com



## Please Note:

Clem Burch Home Design assumes no liability for any home constructed from this plan. It is the responsibility of the purchaser of this plan to perform the following before beginning construction:

before beginning construction:
1. Builder or contractor must verify dimensions and all aspects of plans for compliance with all local building codes and ordinances where house is to be constructed.
2. Verify all structural elements for design, size and reinforcement with local engineer and building officials.
3. Plans indicate locations only: engineering aspects should