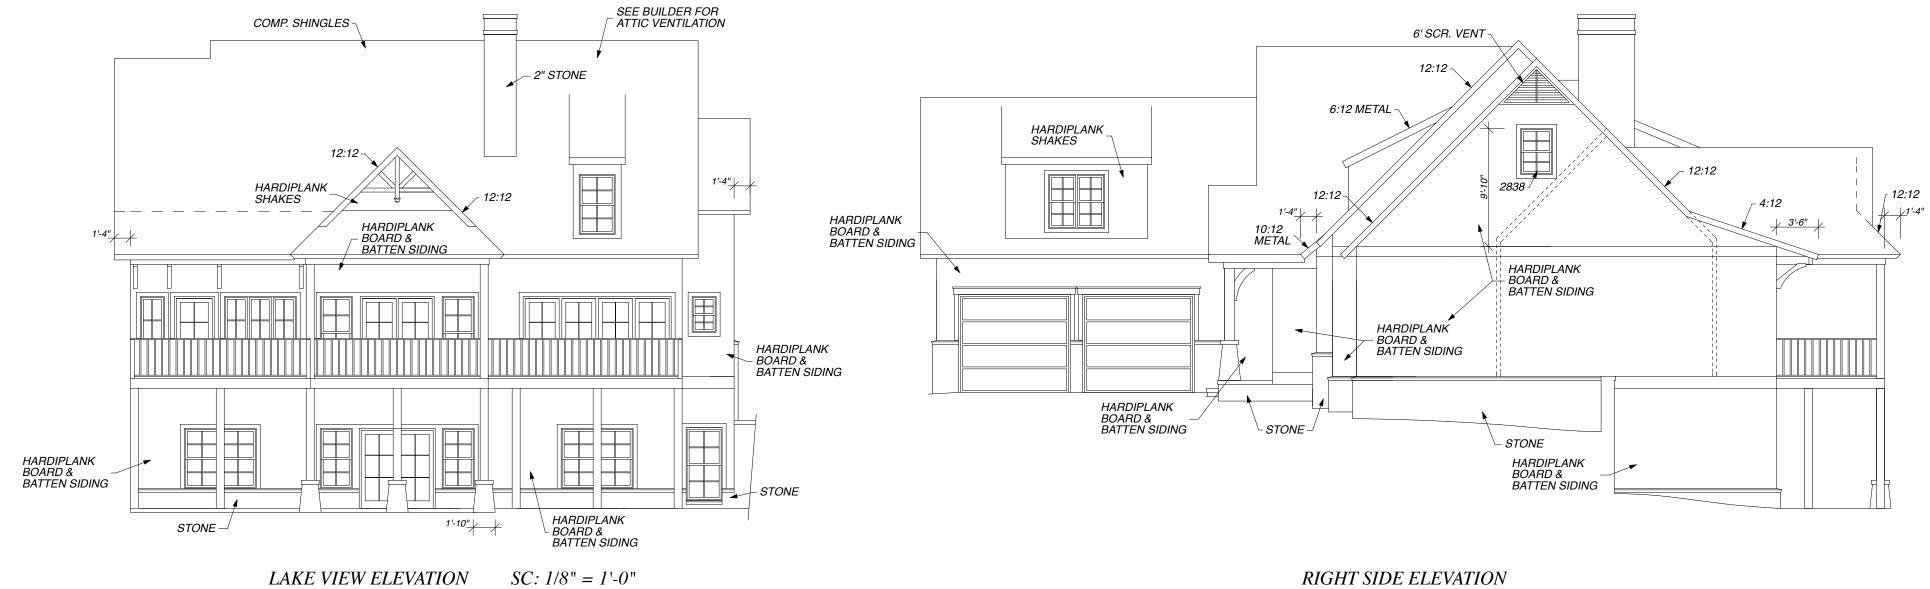

RIGHT SIDE ELEVATION

SECOND LEVEL FLOOR PLAN SC: 1/4" = 1'-0"

Copyright ⓒ 2011 Clem Burch Home Design Designed by: Jurch HOME DESIGN rem

35 Olmsted Street Birmingham, Alabama 35242 205.991.5588 www.clemburchhomedesign.com