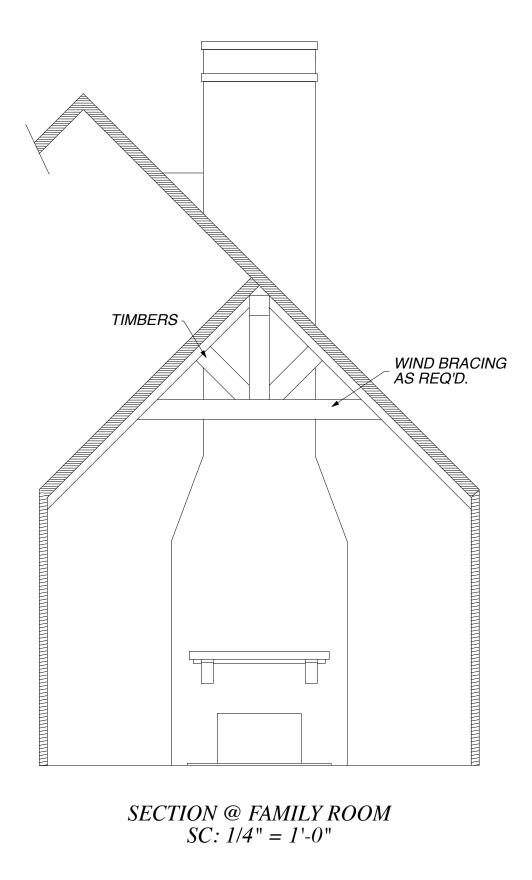

LEFT SIDE ELEVATION





FRONT ELEVATION SC: 1/4" = 1'-0"

Copyright © 2011 Clem Burch Home Design Designed by: urch HOME DESIGN

35 Olmsted Street Birmingham, Alabama 35242 205.991.5588 www.clemburchhomedesign.com

RIGHT SIDE ELEVATION









SECOND LEVEL FLOOR PLAN SC: 1/4" = 1'-0"

Copyright ⓒ 2011 Clem Burch Home Design Designed by: Jurch HOME DESIGN rem

35 Olmsted Street Birmingham, Alabama 35242 205.991.5588 www.clemburchhomedesign.com



## Please Note:

Clem Burch Home Design assumes no liability for any home constructed from this plan. It is the responsibility of the purchaser of this plan to perform the following before beginning construction:

before beginning construction:
1. Builder or contractor must verify dimensions and all aspects of plans for compliance with all local building codes and ordinances where house is to be constructed.
2. Verify all structural elements for design, size and reinforcement with local engineer and building officials.
3. Plans indicate locations only: engineering aspects should in