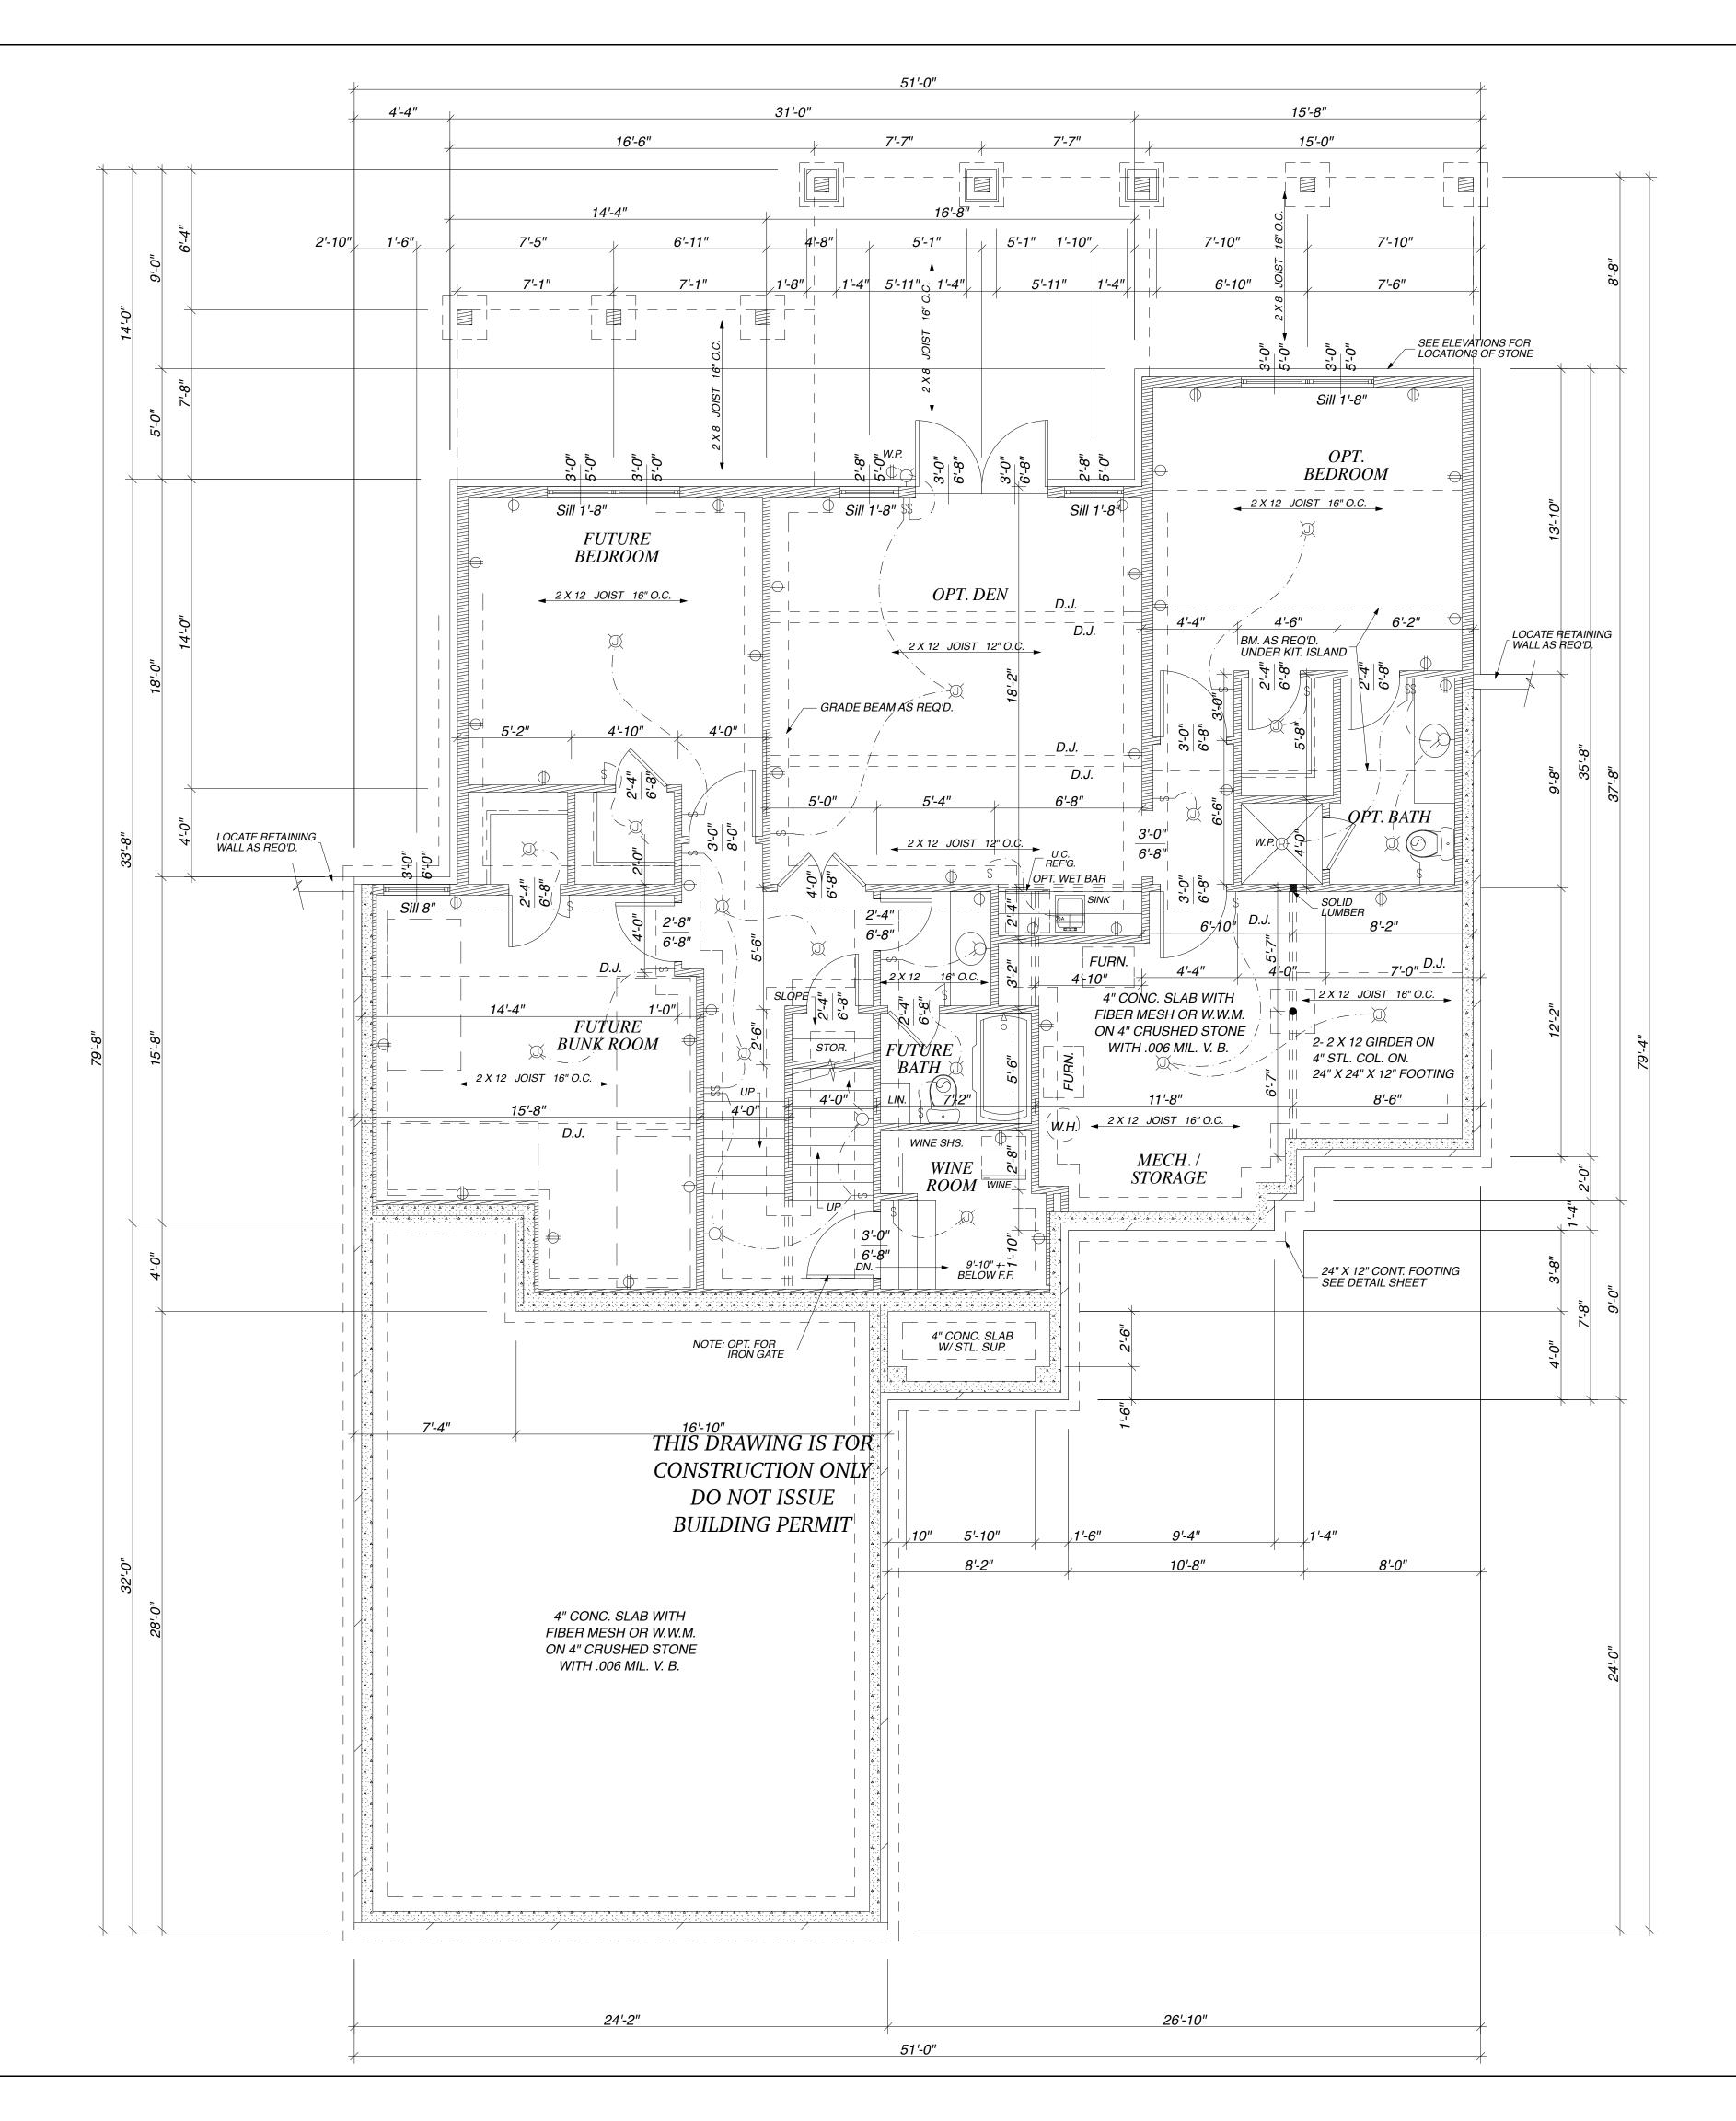

LEFT SIDE ELEVATION





FRONT ELEVATION SC: 1/4" = 1'-0"

Copyright © 2011 Clem Burch Home Design Designed by: urch HOME DESIGN

35 Olmsted Street Birmingham, Alabama 35242 205.991.5588 www.clemburchhomedesign.com

RIGHT SIDE ELEVATION









SECOND LEVEL FLOOR PLAN SC: 1/4" = 1'-0"

Copyright ⓒ 2011 Clem Burch Home Design Designed by: Jurch HOME DESIGN rem

35 Olmsted Street Birmingham, Alabama 35242 205.991.5588 www.clemburchhomedesign.com



## Please Note:

Clem Burch Home Design assumes no liability for any home constructed from this plan. It is the responsibility of the purchaser of this plan to perform the following before beginning construction:

before beginning construction:
1. Builder or contractor must verify dimensions and all aspects of plans for compliance with all local building codes and ordinances where house is to be constructed.
2. Verify all structural elements for design, size and reinforcement with local engineer and building officials.
3. Plans indicate locations only: engineering aspects should incorporate actual site and soil conditions. Clem Burch Home Design assumes no liability for any changes made to these plans nor do we assume any liability for advice given or methods used by the builder, contrac