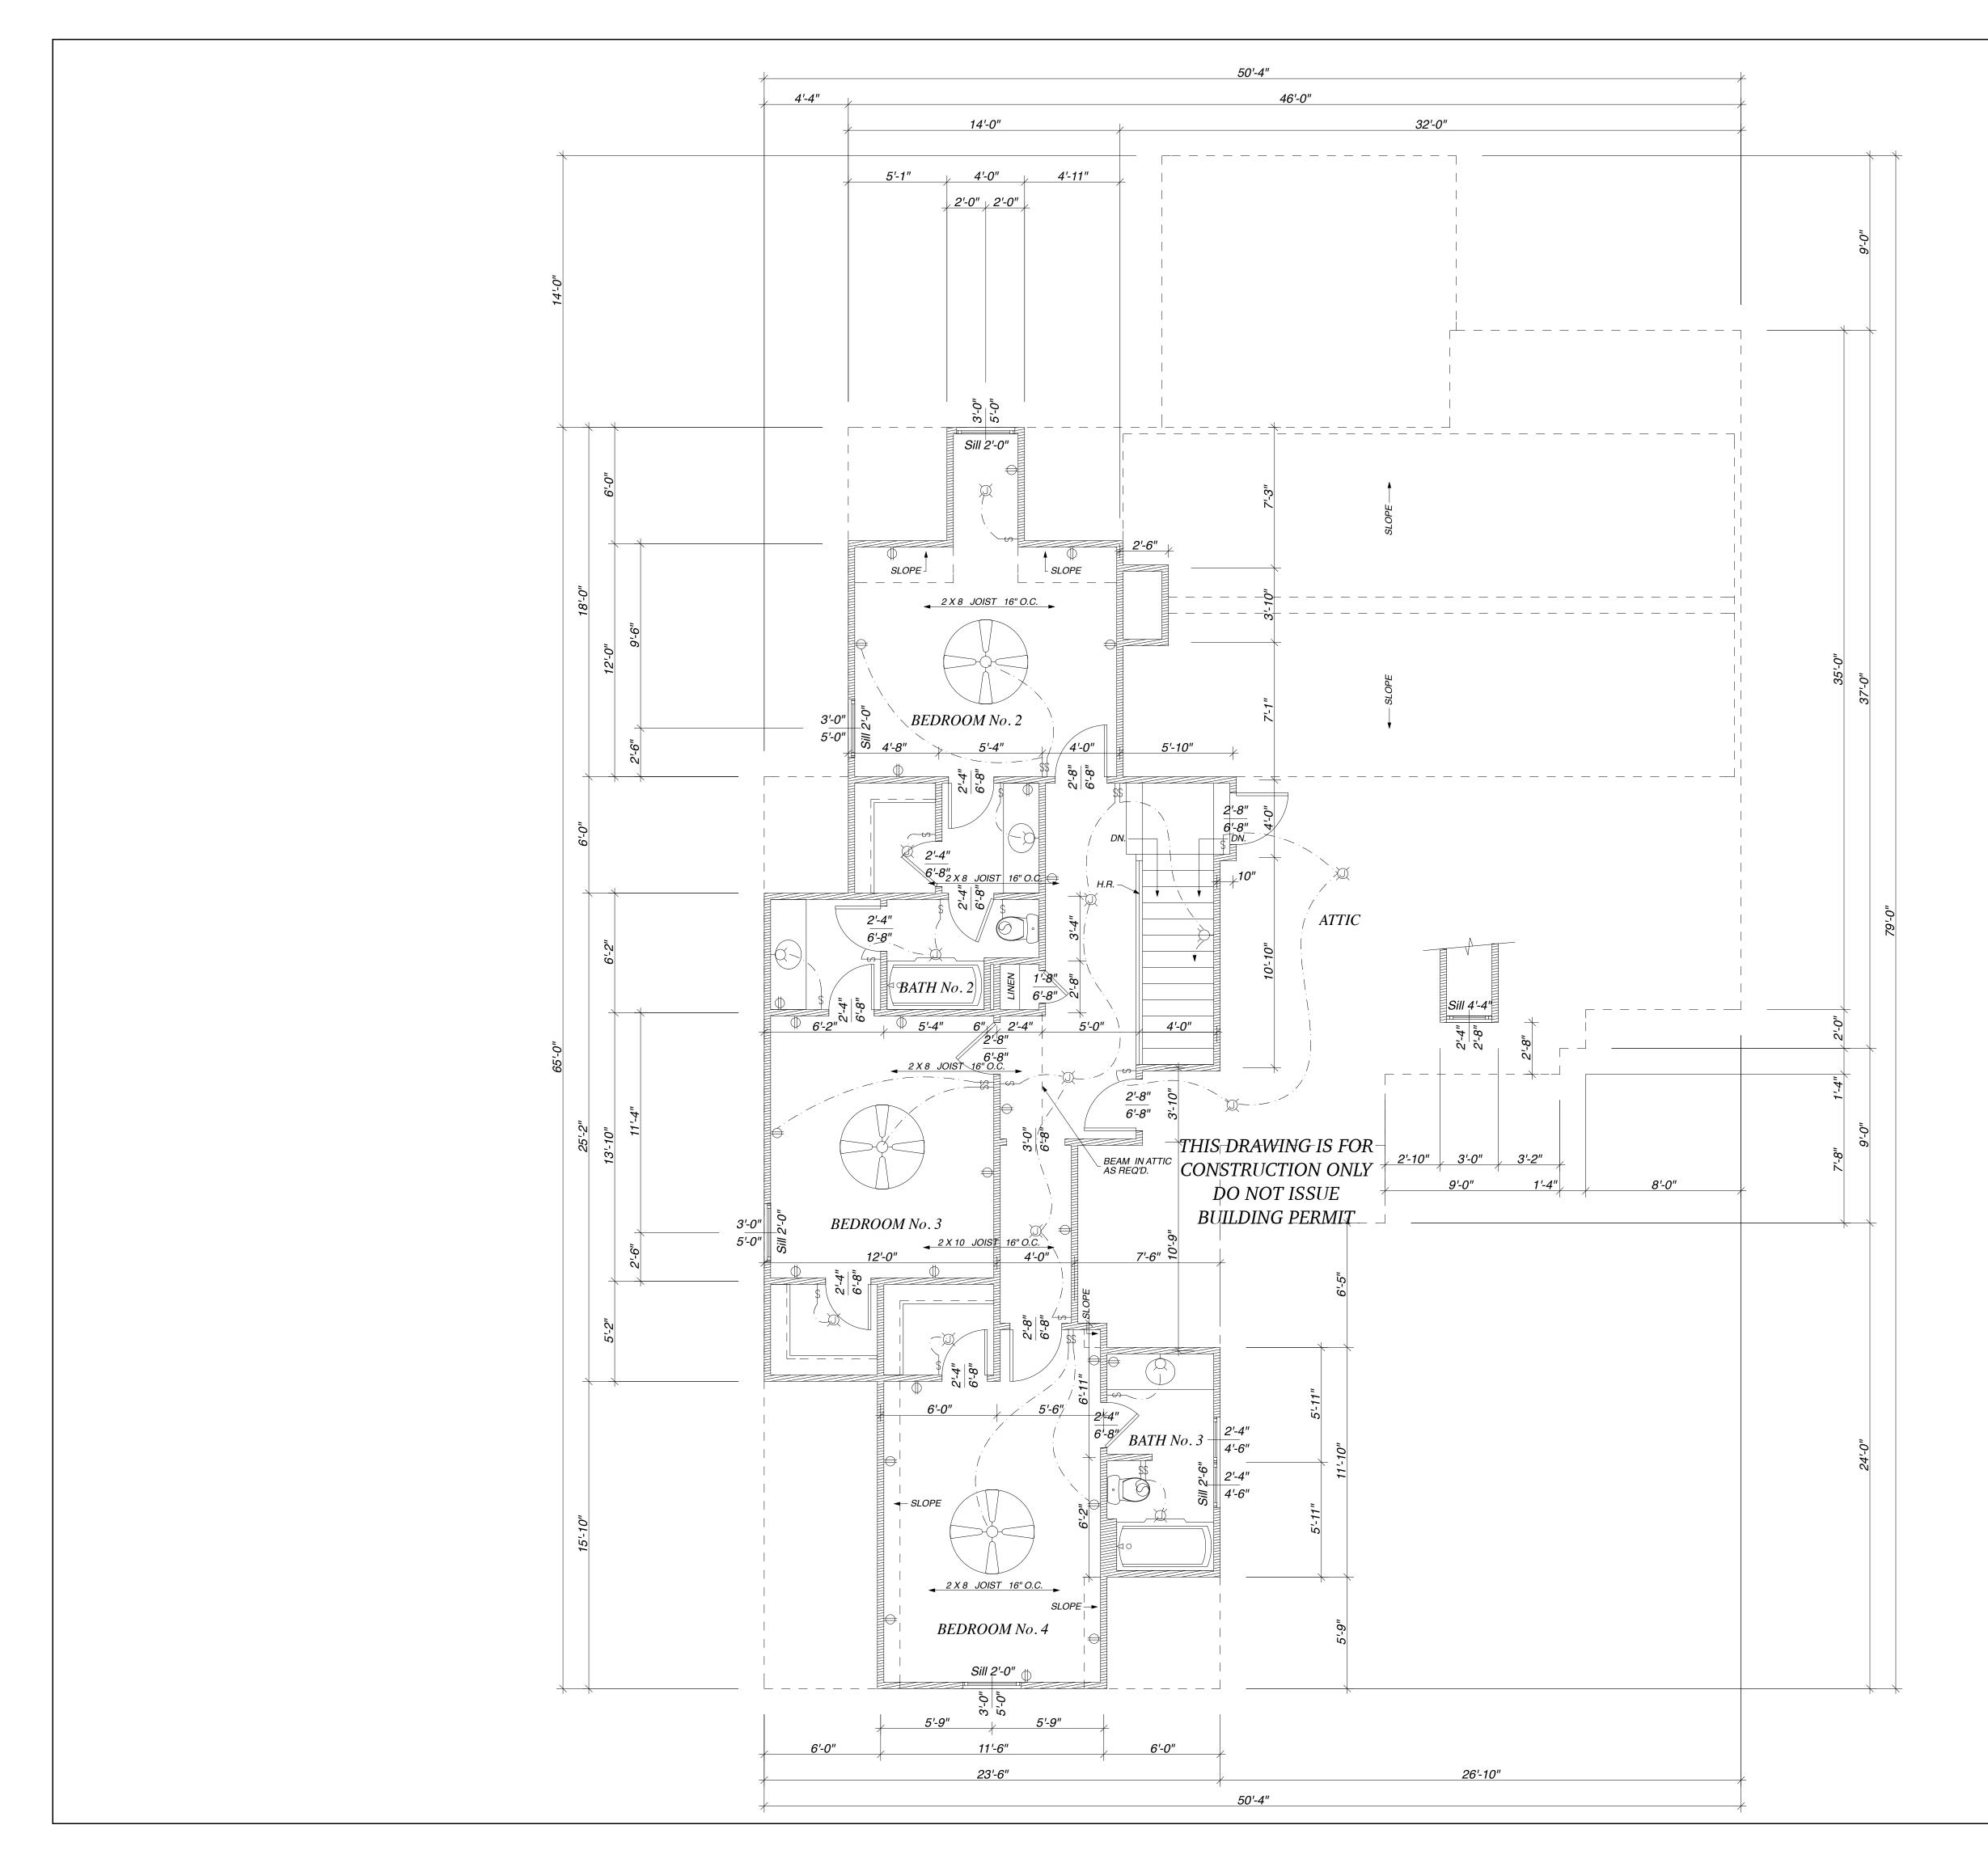

RIGHT SIDE ELEVATION

SECOND LEVEL FLOOR PLAN SC: 1/4" = 1'-0"

Copyright ⓒ 2011 Clem Burch Home Design Designed by: Jurch HOME DESIGN rem

35 Olmsted Street Birmingham, Alabama 35242 205.991.5588 www.clemburchhomedesign.com