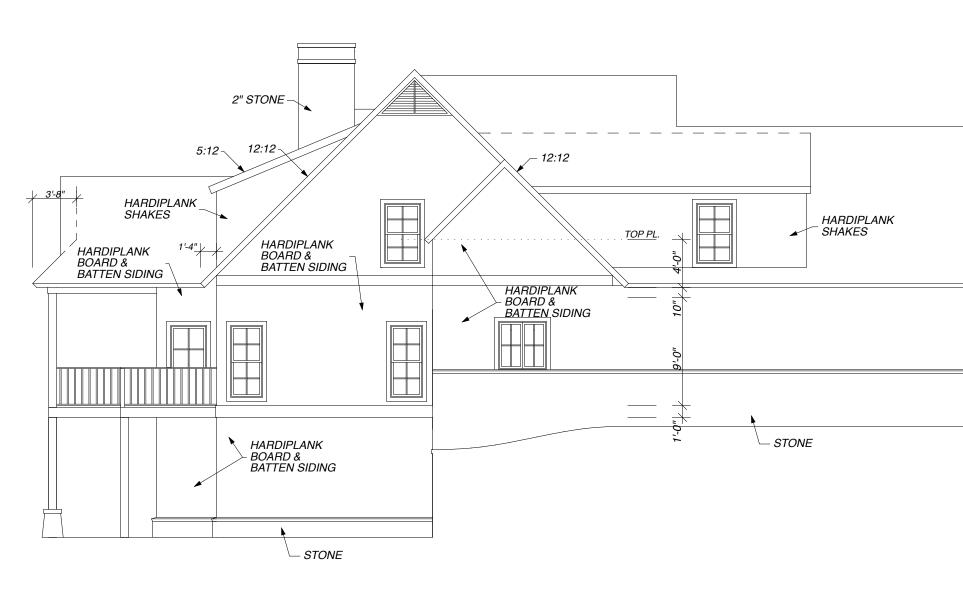

LEFT SIDE ELEVATION

FRONT ELEVATION SC: 1/4" = 1'-0"

Copyright © 2011 Clem Burch Home Design Designed by: urch HOME DESIGN

35 Olmsted Street Birmingham, Alabama 35242 205.991.5588 www.clemburchhomedesign.com