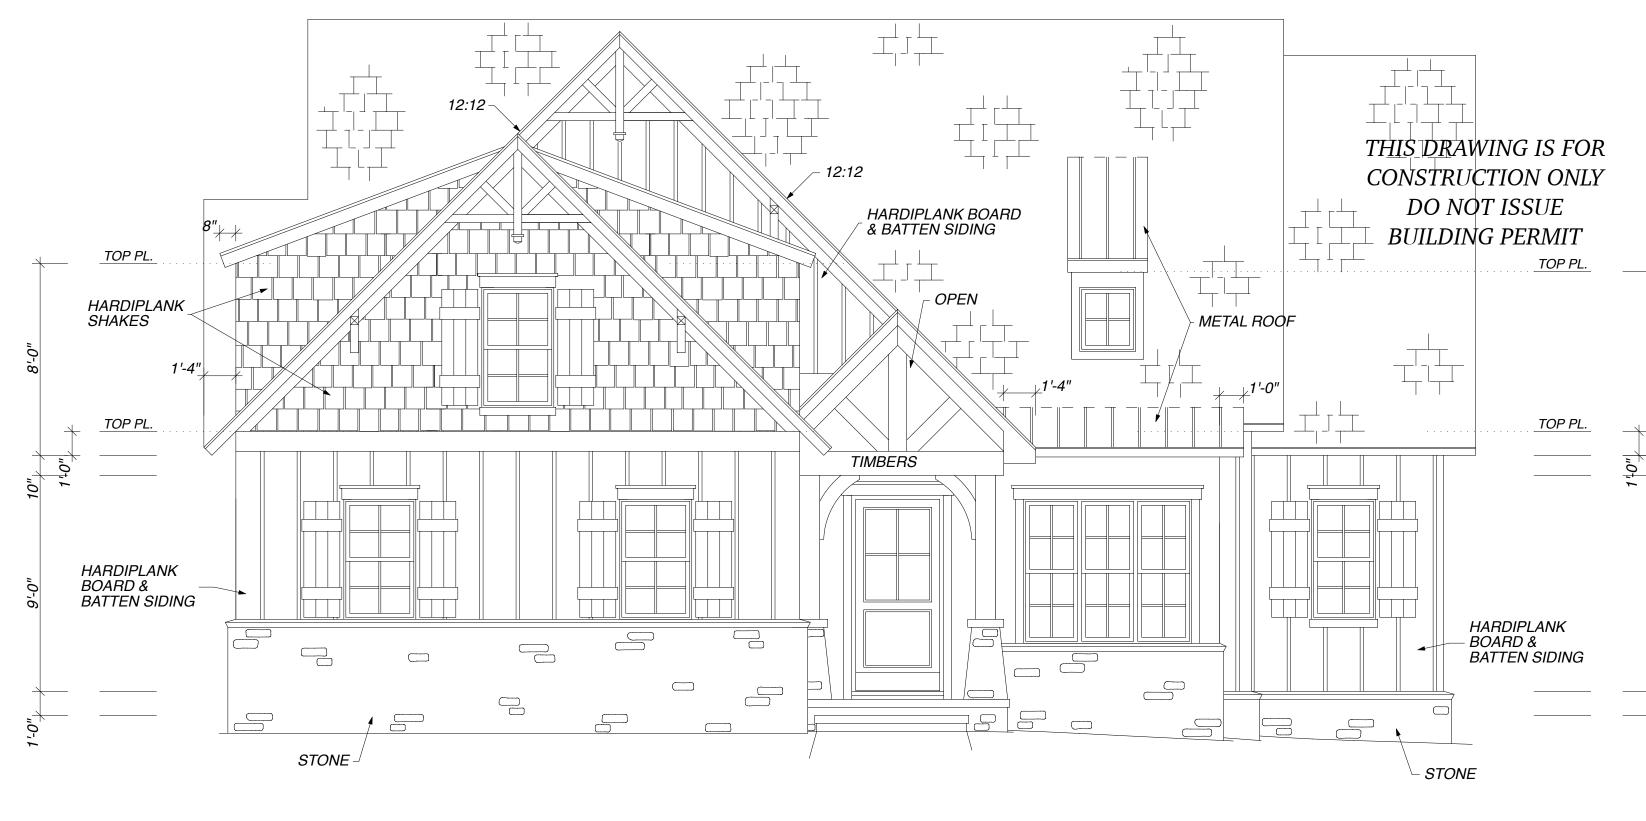

LEFT SIDE ELEVATION

FRONT ELEVATION SC: 1/4" = 1'-0"

Copyright © 2011 Clem Burch Home Design Designed by: urch HOME DESIGN

35 Olmsted Street Birmingham, Alabama 35242 205.991.5588 www.clemburchhomedesign.com